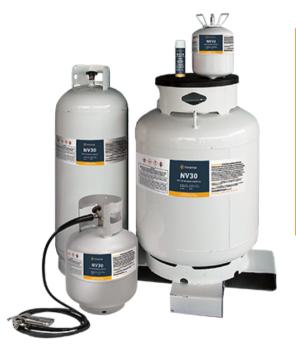

## **AVAILABLE SI7FS**

NA-NV3OC-15 - 15 OZ AEROSOL CAN - CLEAR

NA-NV3OC-11 - 11 LBS DISPOSABLE CANISTER - CLEAR

NA-NV3O -38 - 38 LBS DISPOSABLE CANISTER - CLEAR & RED

NA-NV3O-190 - 190 LBS RETURNABLE CANISTER - CLEAR & RED

NA-NV3O-375 - 375 LBS RETURNABLE CANISTER - CLEAR & RED